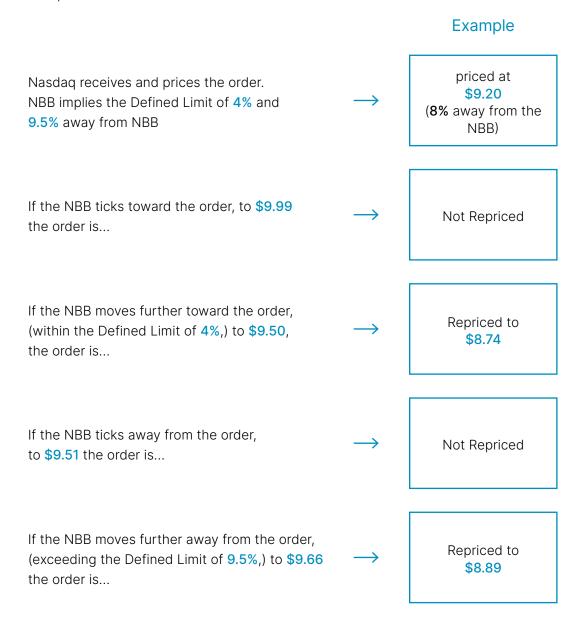

## **Functionality**

**Pricing Upon Entry** MM Peg orders are priced at the level required by

Rule 4613(a) based on the then prevailing NBBO, or if

unavailable, the SIP reported last sale.

**Repricing** Upon reaching the Defined Limit<sup>2</sup>, the price of an MM

Peg Order bid or offer will be adjusted by the system to the Designated Percentage away from the then current

NBBO, or if unavailable, the last sale.

**Subscriber Services** 

Email: subscriber@nasdaq.com

## Example

The National Best Bid (NBB) for an S&P 500 component is \$10.00. If a Member submits an MM Peg Order to buy with a limit price of \$9.85:

NasdaqTrader.com