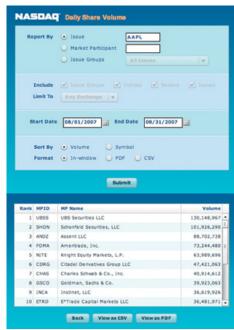

#### **Customizable Reports to Meet Customer Needs**

The NASDAQ Daily Share Volume Reports will be available at market close each day and can be obtained through a query-response system. The Daily Share Volume Reports can be customized by exchange and can be sorted by volume or by symbol. In addition, reports can be organized by:

- Market participant
- Issue

Index

- Sector
- Composite (NASDAQ-listed or non-NASDAQ listed)

The reports are also available as a web-based data product via HTML or through secure file transfer protocol (FTP), which allows firms to download the data to perform their own customized analysis.

To sample NASDAQ's Daily Share Volume Reports, please visit the NASDAQ OMX DataStore at **data.nasdagomx.com**\*.

NASDAQ Daily Share Volume Reports Query and Response Windows