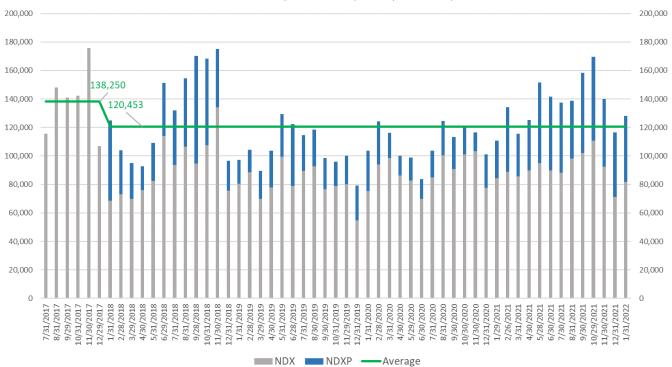

|         |
| 9/15/2023              | 34,306             | 3rd Friday                 |                            |         |
|                        | 32,910             | 3rd Friday<br>3rd Friday   |                            |         |
| 9/15/2023              |                    |                            |                            |         |

Volume Jan 1, 2017 - Jan 31, 2022

NDX 3rd Friday contract volume by expiration date



NDX and NDXP contract volume by expiration date

Volume Jan 1, 2017 - Jan 31, 2022

# (3) Month-end open interest aggregated for all Weekly Expiration series

After the introduction of NDXP (January 2018), end of month open interest for the class (NDX and NDXP) fell from 138,250 contracts to 120,453 contracts, a 13% decline.



NDX NDXP open interest (last day of month)

| Month      | t day of month<br>NDX | ,<br>NDXP | Sum          | Averag |
|------------|-----------------------|-----------|--------------|--------|
| 7/31/2017  | 115,491               | 0         | 115,491      | 138,25 |
| 8/31/2017  | 148,145               | 0         | 148,145      | 138,25 |
| 9/29/2017  | 140,978               | 0         | 140,978      | 138,25 |
| 10/31/2017 | 142,374               | 0         | ,<br>142,374 | 138,25 |
| 11/30/2017 | 175,566               | 0         | 175,566      | 138,25 |
| 12/29/2017 | 106,946               | 0         | 106,946      | 138,25 |
| 1/31/2018  | 68,543                | 56,330    | 124,873      | 120,45 |
| 2/28/2018  | 73,287                | 30,879    | 104,166      | 120,45 |
| 3/