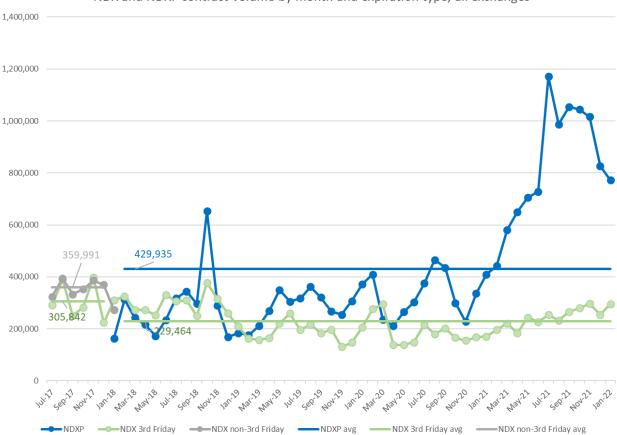

Volume Jul 1, 2017 - Jan 31, 2022

Before the introduction of NDXP, NDX volume included regular Friday expirations as well as 3<sup>rd</sup> Friday expirations. Nasdaq discontinued regular Friday expirations of NDX after NDXP was introduced. Regular Friday expirations of NDX averaged 359,991 contracts per month in the 6 months before they were discontinued. Since introduction, NDXP has averaged 429,935 contracts per month, 19% above the level for NDX regular Friday expirations. NDX 3<sup>rd</sup> Friday expirations declined from 305,842 contracts per month to 229,464 contracts per month, a 25% decline.

NDX and NDXP contract volume by month and expiration type, all exchanges

| Month  | NDXP | NDX 3rd Friday | NDX non-3rd Friday |
|--------|------|----------------|--------------------|
| Jul-17 |      | 290,888        | 323,990            |
| Aug-17 |      | 389,880        | 394,096            |
| Sep-17 |      | 250,674        | 333,006            |
| Oct-17 |      | 282,576        | 353,000            |
| Nov-17 |      | 397,218        | 386,170            |

NDX and NDXP volume by month, by expiration type, all exchanges

| Aug-17 |           | 389,880 | 394,096 |
|--------|-----------|---------|---------|
| Sep-17 |           | 250,674 | 333,006 |
| Oct-17 |           | 282,576 | 353,000 |
| Nov-17 |           | 397,218 | 386,170 |
| Dec-17 |           | 223,818 | 369,686 |
| Jan-18 | 163,990   | 309,790 | 272,666 |
| Feb-18 | 314,060   | 325,908 | 272,000 |
| Mar-18 | 243,016   | 273,912 |         |
| Apr-18 | 216,280   | 272,914 |         |
| -      | 173,304   |         |         |
| May-18 |           | 252,708 |         |
| Jun-18 | 234,098   | 331,264 |         |
| Jul-18 | 317,458   | 306,550 |         |
| Aug-18 | 344,652   | 309,646 |         |
| Sep-18 | 296,606   | 250,670 |         |
| Oct-18 | 652,938   | 377,344 |         |
| Nov-18 | 290,364   | 315,196 |         |
| Dec-18 | 168,512   | 259,708 |         |
| Jan-19 | 184,052   | 208,812 |         |
| Feb-19 | 176,038   | 162,460 |         |
| Mar-19 | 210,788   | 158,070 |         |
| Apr-19 | 269,488   | 164,796 |         |
| May-19 | 350,224   | 220,350 |         |
| Jun-19 | 305,398   | 259,164 |         |
| Jul-19 | 317,554   | 196,620 |         |
| Aug-19 | 362,052   | 217,902 |         |
| Sep-19 | 320,734   | 183,102 |         |
| Oct-19 | 266,838   | 197,444 |         |
| Nov-19 | 255,228   | 131,262 |         |
| Dec-19 | 306,980   | 147,826 |         |
| Jan-20 | 372,142   | 206,170 |         |
| Feb-20 | 409,386   | 275,882 |         |
| Mar-20 | 235,910   | 294,722 |         |
| Apr-20 | 210,684   | 138,660 |         |
| May-20 | 265,288   | 138,688 |         |
| Jun-20 | 302,872   | 148,454 |         |
| Jul-20 | 375,342   | 215,568 |         |
| Aug-20 | 465,456   | 180,366 |         |
| Sep-20 | 435,882   | 202,024 |         |
| Oct-20 | 299,546   | 166,778 |         |
| Nov-20 | 228,046   | 155,076 |         |
| Dec-20 | 336,350   | 168,610 |         |
| Jan-21 | 409,370   | 171,276 |         |
| Feb-21 | 442,508   | 195,796 |         |
| Mar-21 | 581,216   | 221,224 |         |
| Apr-21 | 650,002   | 182,964 |         |
| May-21 | 705,124   | 243,676 |         |
| Jun-21 | 728,224   | 227,202 |         |
| Jul-21 | 1,171,326 | 253,624 |         |
| Aug-21 | 987,776   | 232,300 |         |
| Sep-21 | 1,054,470 | 265,646 |         |
| Oct-21 | 1,043,832 | 279,594 |         |
|        | 1,043,832 |         |         |
| Nov-21 |           | 296,504 |         |
| Dec-21 | 826,676   | 254,696 |         |
| Jan-22 | 772,266   | 294,806 |         |