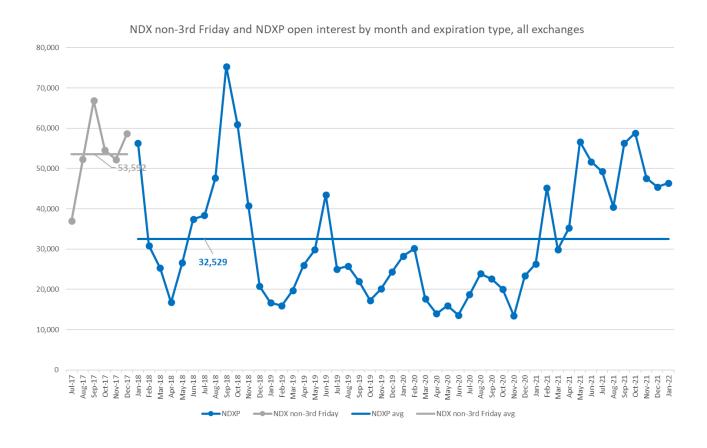

10/28/2022 10/31/2022 Volume Jan 1, 2017 - Jan 31, 2022

82,138

53,592

Friday

Monday

NDX non-3rd Friday contract volume by expiration date

NDX

121,716