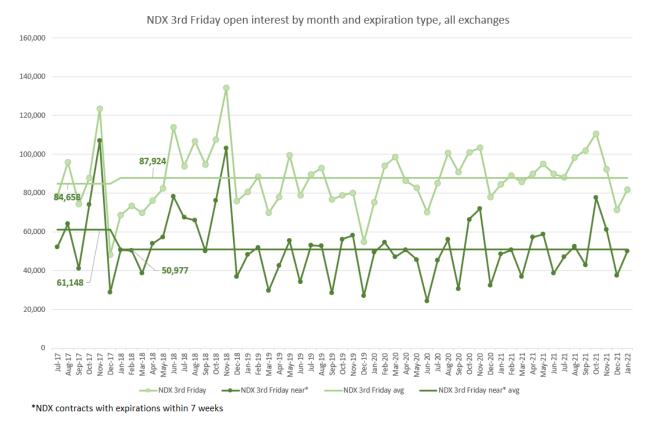

| xpiration date         | NDX                | Expiration day             | Expiration date            |         |
|------------------------|--------------------|----------------------------|----------------------------|---------|
| 7/21/2017              | 325,300            | 3rd Friday                 | 7/7/2017                   | 1       |
| 8/18/2017              | 296,352            | 3rd Friday                 | 7/14/2017                  | -       |
| 9/15/2017              | 345,250            | 3rd Friday                 | 7/28/2017                  | 1       |
| 10/20/2017             | 246,100            | 3rd Friday                 | 8/4/2017                   |         |
| 11/17/2017             | 305,468            | 3rd Friday                 | 8/11/2017                  |         |
| 12/15/2017             | 459,208            | 3rd Friday                 | 8/25/2017                  | 1       |
| 1/19/2018              | 228,008            | 3rd Friday                 | 9/1/2017                   |         |
| 2/16/2018              | 256,190            | 3rd Friday                 | 9/8/2017                   |         |
| 3/16/2018              | 290,100            | 3rd Friday                 | 9/22/2017                  |         |
| 4/20/2018              | 238,940            | 3rd Friday                 | 9/29/2017                  | 1       |
| 5/18/2018              | 232,476            | 3rd Friday                 | 10/6/2017                  |         |
| 6/15/2018              | 294,288            | 3rd Friday                 | 10/13/2017                 |         |
| 7/20/2018              | 321,010            | 3rd Friday                 | 10/27/2017                 | 1       |
| 8/17/2018              | 243,408            | 3rd Friday                 | 11/3/2017                  | 1       |
| 9/21/2018              | 370,976            | 3rd Friday                 | 11/10/2017                 | 1       |
| 10/19/2018             | 263,136            | 3rd Friday                 | 11/24/2017                 |         |
| 11/16/2018             | 248,076            | 3rd Friday                 | 12/1/2017                  | 1       |
| 12/21/2018             | 446,776            | 3rd Friday                 | 12/8/2017                  | 1       |
| 1/18/2019              | 204,622            | 3rd Friday                 | 12/22/2017                 | 1       |
| 2/15/2019              | 132,860            | 3rd Friday                 | 12/29/2017                 | 1       |
| 3/15/2019              | 236,206            | 3rd Friday                 | 1/5/2018                   |         |
| 4/18/2019              | 153,024            | 3rd Thursday               | 1/12/2018                  | 1       |
| 5/17/2019              | 137,190            | 3rd Friday                 | 1/26/2018                  | 1 2020  |
| 6/21/2019<br>7/19/2019 | 338,960<br>157,694 | 3rd Friday<br>3rd Friday   | Volume Jan 1, 2017 - Jan 3 | 1, 2020 |
| 8/16/2019              | 175,242            | 3rd Friday                 |                            |         |
| 9/20/2019              | 245,016            | 3rd Friday                 |                            |         |
| 10/18/2019             | 160,998            | 3rd Friday                 |                            |         |
| 11/15/2019             | 132,710            | 3rd Friday                 |                            |         |
| 12/20/2019             | 301,542            | 3rd Friday                 |                            |         |
| 1/17/2020              | 131,964            | 3rd Friday                 |                            |         |
| 2/21/2020              | 165,158            | 3rd Friday                 |                            |         |
| 3/20/2020              | 273,516            | 3rd Friday                 |                            |         |
| 4/17/2020              | 179,216            | 3rd Friday                 |                            |         |
| 5/15/2020              | 166,258            | 3rd Friday                 |                            |         |
| 6/19/2020              | 194,850            | 3rd Friday                 |                            |         |
| 7/17/2020              | 154,074            | 3rd Friday                 |                            |         |
| 8/21/2020              | 145,978            | 3rd Friday                 |                            |         |
| 9/18/2020              | 222,346            | 3rd Friday                 |                            |         |
| 10/16/2020             | 145,120            | 3rd Friday                 |                            |         |
| 11/20/2020             | 157,282            | 3rd Friday                 |                            |         |
| 12/18/2020             | 279,880            | 3rd Friday                 |                            |         |
| 1/15/2021              | 146,234            | 3rd Friday                 |                            |         |
| 2/19/2021              | 152,198            | 3rd Friday                 |                            |         |
| 3/19/2021              | 220,908            | 3rd Friday                 |                            |         |
| 4/16/2021              | 179,304            | 3rd Friday                 |                            |         |
| 5/21/2021              | 213,538            | 3rd Friday                 |                            |         |
| 6/18/2021              | 285,656            | 3rd Friday                 |                            |         |
| 7/16/2021              | 237,020            | 3rd Friday                 |                            |         |
| 8/20/2021              | 194,284            | 3rd Friday                 |                            |         |
| 9/17/2021              | 233,572            | 3rd Friday                 |                            |         |
| 10/15/2021             | 220,202            | 3rd Friday                 |                            |         |
| 11/19/2021             | 325,392            | 3rd Friday                 |                            |         |
| 12/17/2021             | 341,764            | 3rd Friday                 |                            |         |
| 1/21/2022              | 255,474            | 3rd Friday                 |                            |         |
| 2/18/2022<br>3/18/2022 | 240,484            | 3rd Friday<br>3rd Friday   |                            |         |
| 3/18/2022<br>4/14/2022 | 271,184<br>223,446 | 3rd Friday<br>3rd Thursday |                            |         |
| 5/20/2022              | 260,172            | 3rd Friday                 |                            |         |
| 6/17/2022              | 333,942            | 3rd Friday<br>3rd Friday   |                            |         |
| 7/15/2022              | 298,574            | 3rd Friday                 |                            |         |
| 8/19/2022              | 265,122            | 3rd Friday                 |                            |         |
| 9/16/2022              | 350,836            | 3rd Friday                 |                            |         |
| 10/21/2022             | 309,796            | 3rd Friday                 |                            |         |
| 11/18/2022             | 233,594            | 3rd Friday                 |                            |         |
| 12/16/2022             | 344,798            | 3rd Friday                 |                            |         |
| 1/20/2023              | 190,210            | 3rd Friday                 |                            |         |
| 2/17/2023              | 92,566             | 3rd Friday                 |                            |         |
| 3/17/2023              | 131,622            | 3rd Friday                 |                            |         |
| 4/21/2023              | 9,942              | 3rd Friday                 |                            |         |
| 5/19/2023              | 5,114              | 3rd Friday                 |                            |         |
| 6/16/2023              | 47,720             | 3rd Friday                 |                            |         |
| 7/21/2023              | 386                | 3rd Friday                 |                            |         |
| 8/18/2023              | 170                | 3rd Friday                 |                            |         |
|                        |                    |                            |                            |         |
| 9/15/2023              | 34,306             | 3rd Friday                 |                            |         |
|                        | 32,910             | 3rd Friday<br>3rd Friday   |                            |         |
| 9/15/2023              |                    |                            |                            |         |

Volume Jan 1, 2017 - Jan 31, 2022

NDX 3rd Friday contract volume by expiration date

NDX and NDXP contract volume by expiration date

Volume Jan 1, 2017 - Jan 31, 2022