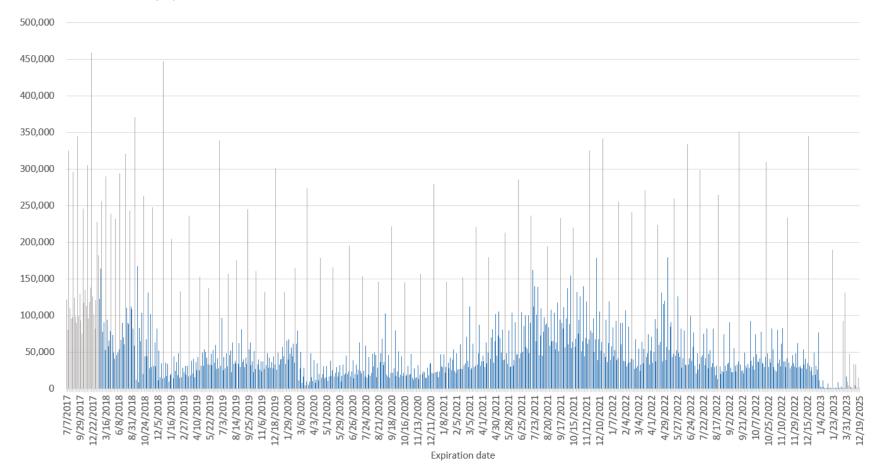

#### NDXP contract volume by expiration date

NDXP contract volume by expiration date

NDXP contract volume by expiration date

|           |                  | Expiration date between De | Expiration date between May 2021 and November 2021 |                  |                          |                     |                  | piration date between Oc |
|-----------|------------------|----------------------------|----------------------------------------------------|------------------|--------------------------|---------------------|------------------|--------------------------|
| Expiratio | NDXP             | Expiration date            | Expiration day                                     | NDXP             | Expiration date          | Expiration day      | NDXP             | Expiration date          |
| Wedne     | 67,722           | 12/1/2021                  | Monday                                             | 45,182           | 5/3/2021                 | Friday              | 51,464           | 10/2/2020                |
| F         | 178,460          | 12/3/2021                  | Wednesday                                          | 72,658           | 5/5/2021                 | Monday              | 16,192           | 10/5/2020                |
| Mo        | 39,396           | 12/6/2021                  | Friday                                             | 105,528          | 5/7/2021                 | Wednesday           | 19,312           | 10/7/2020                |
| Wedne     | 67,400           | 12/8/2021                  | Monday                                             | 69,436           | 5/10/2021                | Friday              | 44,034           | 10/9/2020                |
|           |                  |                            |                                                    |                  |                          |                     |                  |                          |
| F         | 105,212          | 12/10/2021                 | Wednesday                                          | 49,460           | 5/12/2021                | Monday              | 17,566           | 10/12/2020               |
| Mo        | 52,058           | 12/13/2021                 | Friday                                             | 80,882           | 5/14/2021                | Wednesday           | 22,118           | 10/14/2020               |
| Wedne     | 63,920           | 12/15/2021                 | Monday                                             | 39,242           | 5/17/2021                | Monday              | 17,680           | 10/19/2020               |
| Mo        | 48,358           | 12/20/2021                 | Wednesday                                          | 39,996           | 5/19/2021                | Wednesday           | 19,010           | 10/21/2020               |
| Wedne     | 43,356           | 12/22/2021                 | Monday                                             | 49,008           | 5/24/2021                | Friday              | 31,290           | 10/23/2020               |
| Thu       | 94,268           | 12/23/2021                 | Wednesday                                          | 33,750           | 5/26/2021                | Monday              | 19,616           | 10/26/2020               |
|           |                  |                            |                                                    |                  |                          |                     |                  |                          |
| Mo        | 36,482           | 12/27/2021                 | Friday                                             | 79,864           | 5/28/2021                | Wednesday           | 20,306           | 10/28/2020               |
| Wedne     | 62,634           | 12/29/2021                 | Tuesday                                            | 29,392           | 6/1/2021                 | Friday              | 47,718           | 10/30/2020               |
| F         | 119,348          | 12/31/2021                 | Wednesday                                          | 30,616           | 6/2/2021                 | Monday              | 14,830           | 11/2/2020                |
| Mo        | 38,996           | 1/3/2022                   | Friday                                             | 103,874          | 6/4/2021                 | Wednesday           | 12,224           | 11/4/2020                |
| Wedne     | 57,782           | 1/5/2022                   | Monday                                             | 31,702           | 6/7/2021                 | Friday              | 28,392           | 11/6/2020                |
| F         | 84,232           | 1/7/2022                   | Wednesday                                          | 39,036           | 6/9/2021                 | Monday              | 15,422           | 11/9/2020                |
|           |                  |                            |                                                    |                  |                          |                     |                  |                          |
| Mo        | 44,728           | 1/10/2022                  | Friday                                             | 90,730           | 6/11/2021                | Wednesday           | 15,568           | 11/11/2020               |
| Wedne     | 52,716           | 1/12/2022                  | Monday                                             | 46,602           | 6/14/2021                | Friday              | 32,440           | 11/13/2020               |
| F         | 92,220           | 1/14/2022                  | Wednesday                                          | 47,258           | 6/16/2021                | Monday              | 13,218           | 11/16/2020               |
| Tue       | 39,598           | 1/18/2022                  | Monday                                             | 42,018           | 6/21/2021                | Wednesday           | 19,346           | 11/18/2020               |
| Wedne     | 41,542           | 1/19/2022                  | Wednesday                                          | 48,690           | 6/23/2021                | Monday              | 20,394           | 11/23/2020               |
|           |                  |                            |                                                    |                  |                          |                     |                  |                          |
| Mo        | 90,214           | 1/24/2022                  | Friday                                             | 104,738          | 6/25/2021                | Wednesday           | 23,948           | 11/25/2020               |
| Wedne     | 60,710           | 1/26/2022                  | Monday                                             | 50,054           | 6/28/2021                | Friday              | 23,024           | 11/27/2020               |
| F         | 89,664           | 1/28/2022                  | Wednesday                                          | 85,412           | 6/30/2021                | Monday              | 15,464           | 11/30/2020               |
| Mo        | 37,974           | 1/31/2022                  | Friday                                             | 100,702          | 7/2/2021                 | Wednesday           | 14,790           | 12/2/2020                |
| Wedne     | 37,626           | 2/2/2022                   | Tuesday                                            | 57,346           | 7/6/2021                 | Friday              | 29,262           | 12/2/2020                |
|           |                  |                            |                                                    |                  |                          |                     |                  |                          |
| F         | 107,584          | 2/4/2022                   | Wednesday                                          | 54,620           | 7/7/2021                 | Monday              | 18,124           | 12/7/2020                |
| Mo        | 30,382           | 2/7/2022                   | Friday                                             | 100,798          | 7/9/2021                 | Wednesday           | 33,766           | 12/9/2020                |
| Wedne     | 35,258           | 2/9/2022                   | Monday                                             | 48,720           | 7/12/2021                | Friday              | 35,374           | 12/11/2020               |
| F         | 84,736           | 2/11/2022                  | Wednesday                                          | 89,618           | 7/14/2021                | Monday              | 21,596           | 12/14/2020               |
| Mc        | 36,912           | 2/14/2022                  | Monday                                             | 162,462          | 7/19/2021                | Wednesday           | 20,842           | 12/16/2020               |
|           |                  |                            |                                                    |                  |                          |                     |                  |                          |
| Wedne     | 41,010           | 2/16/2022                  | Wednesday                                          | 112,468          | 7/21/2021                | Monday              | 22,886           | 12/21/2020               |
| Tue       | 40,334           | 2/22/2022                  | Friday                                             | 139,704          | 7/23/2021                | Wednesday           | 22,526           | 12/23/2020               |
| Wedne     | 27,472           | 2/23/2022                  | Monday                                             | 65,360           | 7/26/2021                | Thursday            | 23,748           | 12/24/2020               |
| F         | 67,870           | 2/25/2022                  | Wednesday                                          | 101,324          | 7/28/2021                | Monday              | 16,234           | 12/28/2020               |
| Mo        | 29,020           | 2/28/2022                  | Friday                                             | 139,536          | 7/30/2021                | Wednesday           | 23,328           | 12/30/2020               |
| Wedne     |                  |                            |                                                    |                  |                          |                     |                  |                          |
|           | 31,614           | 3/2/2022                   | Monday                                             | 46,238           | 8/2/2021                 | Thursday            | 47,140           | 12/31/2020               |
| F         | 54,646           | 3/4/2022                   | Wednesday                                          | 72,936           | 8/4/2021                 | Monday              | 30,494           | 1/4/2021                 |
| Mo        | 24,680           | 3/7/2022                   | Friday                                             | 110,174          | 8/6/2021                 | Wednesday           | 30,032           | 1/6/2021                 |
| Wedne     | 32,722           | 3/9/2022                   | Monday                                             | 45,604           | 8/9/2021                 | Friday              | 46,704           | 1/8/2021                 |
| F         | 64,270           | 3/11/2022                  | Wednesday                                          | 77,802           | 8/11/2021                | Monday              | 21,876           | 1/11/2021                |
| Mo        | 35,046           | 3/14/2022                  | Friday                                             | 97,560           | 8/13/2021                | Wednesday           | 29,308           | 1/13/2021                |
|           |                  |                            |                                                    |                  |                          |                     |                  |                          |
| Wedne     | 54,306           | 3/16/2022                  | Monday                                             | 87,476           | 8/16/2021                | Tuesday             | 35,956           | 1/19/2021                |
| Mo        | 43,142           | 3/21/2022                  | Wednesday                                          | 88,812           | 8/18/2021                | Wednesday           | 27,934           | 1/20/2021                |
| Wedne     | 48,796           | 3/23/2022                  | Monday                                             | 83,712           | 8/23/2021                | Friday              | 42,618           | 1/22/2021                |
| F         | 74,812           | 3/25/2022                  | Wednesday                                          | 58,922           | 8/25/2021                | Monday              | 25,042           | 1/25/2021                |
| Mo        | 32,988           | 3/28/2022                  | Friday                                             | 108,138          | 8/27/2021                | Wednesday           | 40,006           | 1/27/2021                |
| Wedne     | 52,196           | 3/30/2022                  | Monday                                             | 65,428           | 8/30/2021                | Friday              | 54,150           | 1/29/2021                |
|           |                  |                            |                                                    |                  |                          |                     |                  |                          |
| F         | 71,266           | 4/1/2022                   | Wednesday                                          | 64,848           | 9/1/2021                 | Monday              | 24,482           | 2/1/2021                 |
| Mo        | 35,770           | 4/4/2022                   | Friday                                             | 103,574          | 9/3/2021                 | Wednesday           | 21,596           | 2/3/2021                 |
| Wedne     | 50,720           | 4/6/2022                   | Tuesday                                            | 53,864           | 9/7/2021                 | Friday              | 48,934           | 2/5/2021                 |
| F         | 95,178           | 4/8/2022                   | Wednesday                                          | 62,998           | 9/8/2021                 | Monday              | 26,186           | 2/8/2021                 |
| Mo        | 37,706           | 4/11/2022                  | Friday                                             | 117,310          | 9/10/2021                | Wednesday           | 27,496           | 2/10/2021                |
| Wedne     |                  |                            |                                                    |                  |                          |                     |                  | 2/12/2021                |
|           | 82,650           | 4/13/2022                  | Monday                                             | 50,852           | 9/13/2021                | Friday              | 60,584           |                          |
| Mo        | 59,532           | 4/18/2022                  | Wednesday                                          | 94,762           | 9/15/2021                | Tuesday             | 26,806           | 2/16/2021                |
| Wedne     | 64,266           | 4/20/2022                  | Monday                                             | 90,404           | 9/20/2021                | Wednesday           | 27,538           | 2/17/2021                |
| F         | 131,792          | 4/22/2022                  | Wednesday                                          | 82,508           | 9/22/2021                | Monday              | 32,024           | 2/22/2021                |
| Mo        | 37,642           | 4/25/2022                  | Friday                                             | 111,516          | 9/24/2021                | Wednesday           | 34,676           | 2/24/2021                |
| Wedne     | 115,500          | 4/27/2022                  | Monday                                             | 56,770           | 9/27/2021                | Friday              | 70,928           | 2/26/2021                |
|           |                  |                            |                                                    |                  |                          |                     |                  |                          |
| F         | 120,526          | 4/29/2022                  | Wednesday                                          | 96,222           | 9/29/2021                | Monday              | 38,504           | 3/1/2021                 |
| Mo        | 39,556           | 5/2/2022                   | Friday                                             | 137,712          | 10/1/2021                | Wednesday           | 30,032           | 3/3/2021                 |
| Wedne     | 57,048           | 5/4/2022                   | Monday                                             | 61,104           | 10/4/2021                | Friday              | 112,558          | 3/5/2021                 |
| F         | 180,124          | 5/6/2022                   | Wednesday                                          | 88,168           | 10/6/2021                | Monday              | 26,218           | 3/8/2021                 |
| Mo        | 52,856           | 5/9/2022                   | Friday                                             | 154,550          | 10/8/2021                | Wednesday           | 28,484           | 3/10/2021                |
| Wedne     | 84,660           | 5/11/2022                  | Monday                                             | 55,274           | 10/11/2021               | Friday              | 61,756           | 3/12/2021                |
|           |                  |                            |                                                    |                  |                          |                     |                  |                          |
| F         | 90,778           | 5/13/2022                  | Wednesday                                          | 63,796           | 10/13/2021               | Monday              | 30,104           | 3/15/2021                |
| Mo        | 43,450           | 5/16/2022                  | Monday                                             | 57,374           | 10/18/2021               | Wednesday           | 31,394           | 3/17/2021                |
| Wedne     | 47,418           | 5/18/2022                  | Wednesday                                          | 68,678           | 10/20/2021               | Monday              | 33,554           | 3/22/2021                |
| Mo        | 45,276           | 5/23/2022                  | Friday                                             | 132,264          | 10/22/2021               | Wednesday           | 48,820           | 3/24/2021                |
| Wedne     | 52,880           | 5/25/2022                  | Monday                                             | 75,336           | 10/25/2021               | Friday              | 87,368           | 3/26/2021                |
|           |                  |                            |                                                    |                  |                          |                     |                  |                          |
| F         | 126,362          | 5/27/2022                  | Wednesday                                          | 94,156           | 10/27/2021               | Monday              | 31,714           | 3/29/2021                |
| Tue       | 49,246           | 5/31/2022                  | Friday                                             | 126,024          | 10/29/2021               | Wednesday           | 37,824           | 3/31/2021                |
| Wedne     | 43,306           | 6/1/2022                   | Monday                                             | 51,570           | 11/1/2021                | Thursday            | 45,202           | 4/1/2021                 |
| F         | 82,422           | 6/3/2022                   | Wednesday                                          | 64,842           | 11/3/2021                | Monday              | 37,172           | 4/5/2021                 |
| Mo        | 28,936           | 6/6/2022                   | Friday                                             | 139,836          | 11/5/2021                | Wednesday           |                  |                          |
|           |                  |                            |                                                    |                  |                          |                     | 30,126           | 4/7/2021                 |
| Wedne     | 41,348           | 6/8/2022                   | Monday                                             | 44,744           | 11/8/2021                | Friday              | 63,508           | 4/9/2021                 |
| F         | 79,410           | 6/10/2022                  | Wednesday                                          | 69,568           | 11/10/2021               | Monday              | 34,446           | 4/12/2021                |
| Mo        | 33,488           | 6/13/2022                  | Friday                                             | 118,962          | 11/12/2021               | Wednesday           | 49,846           | 4/14/2021                |
| Wedne     | 32,358           | 6/15/2022                  | Monday                                             | 61,392           | 11/15/2021               | Monday              | 41,094           | 4/19/2021                |
|           |                  |                            |                                                    |                  |                          |                     |                  |                          |
| Tue       | 33,228           | 6/21/2022                  | Wednesday                                          | 67,998           | 11/17/2021               | Wednesday           | 70,592           | 4/21/2021                |
|           | 41,830           | 6/22/2022                  | Monday                                             | 79,862           | 11/22/2021               | Friday              | 81,850           | 4/23/2021                |
| Wedne     | 41,650           |                            |                                                    |                  |                          |                     |                  |                          |
| Wedne     |                  |                            | Wednesdav                                          | 76.382           | 11/24/2021               | Mondav              | 35.682           | 4/26/2021                |
|           | 99,244<br>38,340 | 6/24/2022<br>6/27/2022     | Wednesday<br>Friday                                | 76,382<br>96,346 | 11/24/2021<br>11/26/2021 | Monday<br>Wednesday | 35,682<br>65,354 | 4/26/2021<br>4/28/2021   |

7

| Expiration da | NDXP   | Expiration date between Nov<br>Expiration date | Expiration day   | NDXP             | piration date between July<br>Expiration date |
|---------------|--------|------------------------------------------------|------------------|------------------|-----------------------------------------------|
| Tuesda        | 29,900 | 11/1/2022                                      | Friday           | 77,006           | 7/1/2022                                      |
| Wednesda      | 25,742 | 11/2/2022                                      | Tuesday          | 31,208           | 7/5/2022                                      |
| Thursda       | 23,874 | 11/3/2022                                      | Wednesday        | 20,844           | 7/6/2022                                      |
| Frida         | 80,182 | 11/4/2022                                      | Friday           | 48,252           | 7/8/2022                                      |
| Monda         | 35,252 | 11/7/2022                                      | Monday           | 25,872           | 7/11/2022                                     |
| Tuesda        | 40,406 |                                                | Wednesday        |                  |                                               |
|               |        | 11/8/2022                                      |                  | 33,958           | 7/13/2022                                     |
| Wednesda      | 30,246 | 11/9/2022                                      | Monday           | 43,274           | 7/18/2022                                     |
| Thursda       | 61,402 | 11/10/2022                                     | Wednesday        | 46,086           | 7/20/2022                                     |
| Frida         | 83,544 | 11/11/2022                                     | Friday           | 75,696           | 7/22/2022                                     |
| Monda         | 37,772 | 11/14/2022                                     | Monday           | 32,634           | 7/25/2022                                     |
| Tuesda        | 37,772 | 11/15/2022                                     | Wednesday        | 42,096           | 7/27/2022                                     |
| Wednesda      | 29,732 | 11/16/2022                                     | Friday           | 82,324           | 7/29/2022                                     |
| Thursda       | 41,978 | 11/17/2022                                     | Monday           | 28,406           | 8/1/2022                                      |
| Monda         | 35,898 | 11/21/2022                                     | Wednesday        | 48,080           | 8/3/2022                                      |
| Tuesda        | 28,318 | 11/22/2022                                     | Friday           | 53,216           | 8/5/2022                                      |
| Wednesda      | 31,402 | 11/23/2022                                     | Monday           | 29,440           | 8/8/2022                                      |
| Frida         | 46,056 | 11/25/2022                                     | Wednesday        | 35,200           | 8/10/2022                                     |
| Monda         | 35,166 | 11/28/2022                                     | Friday           | 82,356           | 8/12/2022                                     |
| Tuesda        | 30,960 | 11/29/2022                                     | Monday           | 29,518           | 8/15/2022                                     |
| Wednesda      | 48,718 | 11/30/2022                                     | Tuesday          | 18,582           | 8/16/2022                                     |
| Thursda       | 28,768 | 12/1/2022                                      | Wednesday        | 31,624           | 8/17/2022                                     |
| Frida         | 62,122 | 12/2/2022                                      | Thursday         | 13,648           | 8/18/2022                                     |
| Monda         | 30,058 | 12/5/2022                                      | Monday           | 30,512           | 8/22/2022                                     |
| Tuesda        | 31,462 | 12/6/2022                                      | Tuesday          | 20,098           | 8/23/2022                                     |
| Wednesda      | 28,262 | 12/7/2022                                      | Wednesday        | 24,716           | 8/24/2022                                     |
| Thursda       | 28,334 | 12/8/2022                                      | Thursday         | 23,082           | 8/25/2022                                     |
| Frida         | 54,034 | 12/9/2022                                      | Friday           | 74,116           | 8/26/2022                                     |
| Monda         | 32,874 | 12/12/2022                                     | Monday           | 31,314           | 8/29/2022                                     |
| Tuesda        | 41,082 | 12/13/2022                                     | Tuesday          | 24,134           | 8/30/2022                                     |
| Wednesda      | 26,836 | 12/14/2022                                     | Wednesday        | 34,186           | 8/31/2022                                     |
| Thursda       | 34,818 | 12/15/2022                                     | Thursday         | 35,848           | 9/1/2022                                      |
| Monda         | 31,572 | 12/19/2022                                     | Friday           | 91,314           | 9/2/2022                                      |
| Tuesda        | 24,872 | 12/20/2022                                     | Tuesday          | 29,130           | 9/6/2022                                      |
| Wednesda      | 29,870 | 12/21/2022                                     | Wednesday        | 22,968           | 9/7/2022                                      |
| Thursda       | 18,078 | 12/22/2022                                     | Thursday         | 22,952           | 9/8/2022                                      |
| Frida         | 49,862 | 12/23/2022                                     | Friday           | 55,144           | 9/9/2022                                      |
| Tuesda        | 19,162 | 12/27/2022                                     | Monday           | 31,288           | 9/12/2022                                     |
| Wednesda      | 31,218 | 12/28/2022                                     | Tuesday          | 23,786           | 9/13/2022                                     |
| Thursda       | 26,210 | 12/29/2022                                     | Wednesday        | 32,934           | 9/14/2022                                     |
| Frida         | 77,520 | 12/30/2022                                     | Thursday         | 37,052           | 9/15/2022                                     |
| Tuesda        | 11,260 | 1/3/2023                                       | Monday           | 32,786           |                                               |
|               |        |                                                |                  |                  | 9/19/2022                                     |
| Wednesda      | 2,968  | 1/4/2023                                       | Tuesday          | 24,768           | 9/20/2022                                     |
| Thursda       | 1,952  | 1/5/2023                                       | Wednesday        | 25,258           | 9/21/2022                                     |
| Frida         | 11,754 | 1/6/2023                                       | Thursday         | 21,466           | 9/22/2022                                     |
| Monda         | 2,274  | 1/9/2023                                       | Friday           | 49,500           | 9/23/2022                                     |
| Tuesda        | 618    | 1/10/2023                                      | Monday           | 31,034           | 9/26/2022                                     |
| Wednesda      | 1,024  | 1/11/2023                                      | Tuesday          | 28,220           | 9/27/2022                                     |
| Thursda       | 782    | 1/12/2023                                      | Wednesday        | 33,884           | 9/28/2022                                     |
| Frida         | 7,424  | 1/13/2023                                      | Thursday         | 29,100           | 9/29/2022                                     |
| Tuesda        | 548    | 1/17/2023                                      | Friday           | 92,796           | 9/30/2022                                     |
| Wednesda      | 282    | 1/18/2023                                      | Monday           | 38,224           | 10/3/2022                                     |
| Thursda       | 272    | 1/19/2023                                      | Tuesday          | 31,728           | 10/4/2022                                     |
| Monda         | 882    | 1/23/2023                                      | Wednesday        | 43,590           | 10/5/2022                                     |
| Tuesda        | 110    | 1/24/2023                                      | Thursday         | 26,412           | 10/6/2022                                     |
| Wednesda      | 220    | 1/25/2023                                      | Friday           | 74,420           | 10/7/2022                                     |
| Thursda       | 88     | 1/26/2023                                      | Monday           | 47,236           | 10/10/2022                                    |
| Frida         | 8,836  | 1/27/2023                                      | Tuesday          | 37,672           | 10/11/2022                                    |
| Tuesda        | 446    | 1/31/2023                                      | Wednesday        | 36,964           | 10/12/2022                                    |
| Thursda       | 30     | 2/2/2023                                       | Thursday         | 41,402           | 10/13/2022                                    |
| Frida         | 3,276  | 2/3/2023                                       | Friday           | 78,298           | 10/14/2022                                    |
| Frida         | 1,130  | 2/10/2023                                      | Monday           | 36,108           | 10/17/2022                                    |
| Frida         | 124    | 2/24/2023                                      | Tuesday          | 33,828           | 10/18/2022                                    |
| Frida         | 16,590 | 3/31/2023                                      | Wednesday        | 29,850           | 10/19/2022                                    |
| Frida         | 2,898  | 6/30/2023                                      | Thursday         | 43,614           | 10/20/2022                                    |
| Frida         | 4,728  | 9/29/2023                                      | Monday           | 48,544           | 10/24/2022                                    |
| 1100          |        | Volume Jan 1, 2017 - Jan 31, 2                 | Tuesday          |                  | 10/25/2022                                    |
|               | -022   | volume Jan 1, 2017 - Jan 31, 2                 | Wednesday        | 29,648           |                                               |
|               |        |                                                |                  | 41,014           | 10/26/2022                                    |
|               |        |                                                | Thursday         | 35,494           | 10/27/2022                                    |
|               |        |                                                | Friday<br>Monday | 82,138<br>53,592 | 10/28/2022<br>10/31/2022                      |
|               |        |                                                |                  |                  |                                               |

 10/31/2022
 53,592

 Volume Jan 1, 2017 - Jan 31, 2022

NDXP contract volume by expiration date Expiration date between July 2022 and October 2022 Expiration date between November 2022 and Sep 2023 iration date NDXP Expiration day Expiration date NDXP Expiration day 7/1/2022 77,006 Friday 11/1/2022 29,900 Tuesday 7/5/2022 11/2/2022 25.742 31.208 Tuesday Wednesday 7/6/2022 20.844 11/3/2022 23.874 Wednesday Thursday 7/8/2022 48 252 Friday 11/4/2022 80.182 Friday 7/11/2022 25,872 Monday 11/7/2022 35,252 Monday 7/13/2022 33,958 Wednesday 11/8/2022 40,406 Tuesday 7/18/2022 11/9/2022 30,246 43,274 Monday Wednesday 7/20/2022 46.086 11/10/2022 61.402 Wednesday Thursday 83.544 7/22/2022 75.696 Friday 11/11/2022 Friday 7/25/2022 32,634 Monday 11/14/2022 37,772 Monday 7/27/2022 42,096 11/15/2022 37,772 Wednesday Tuesday 7/29/2022 82,324 Friday 11/16/2022 29,732 Wednesday 8/1/2022 28,406 11/17/2022 41,978 Monday Thursday 8/3/2022 48.080 11/21/2022 35.898 Wednesday Monday 8/5/2022 53,216 Friday 11/22/2022 28,318 Tuesday 8/8/2022 29,440 Monday 11/23/2022 31,402 Wednesday 8/10/2022 35.200 Wednesday 11/25/2022 46.056 Friday 8/12/2022 82,356 Friday 11/28/2022 35,166 Monday 8/15/2022 29.518 11/29/2022 30,960 Monday Tuesday 8/16/2022 18.582 Tuesday 11/30/2022 48,718 Wednesday 8/17/2022 31,624 Wednesday 12/1/2022 28,768 Thursday 8/18/2022 13,648 Thursday 12/2/2022 62,122 Friday 8/22/2022 30,512 Monday 12/5/2022 30,058 Monday 12/6/2022 31,462 8/23/2022 20,098 Tuesday Tuesday 24.716 12/7/2022 28,262 8/24/2022 Wednesday Wednesday 8/25/2022 23,082 Thursday 12/8/2022 28,334 Thursday 8/26/2022 74,116 Friday 12/9/2022 54,034 Friday 32,874 8/29/2022 31,314 Monday 12/12/2022 Monday 8/30/2022 12/13/2022 41,082 24,134 Tuesday Tuesday 8/31/2022 34,186 Wednesday 12/14/2022 26,836 Wednesday 9/1/2022 35.848 Thursday 12/15/2022 34,818 Thursday 9/2/2022 91.314 Friday 12/19/2022 31.572 Monday 9/6/2022 29,130 12/20/2022 24,872 Tuesday Tuesday 9/7/2022 22,968 Wednesday 12/21/2022 29,870 Wednesday 9/8/2022 22,952 12/22/2022 18,078 Thursday Thursday 9/9/2022 12/23/2022 49.862 55.144 Friday Friday Tuesday 9/12/2022 31.288 Monday 12/27/2022 19,162 9/13/2022 23,786 Tuesday 12/28/2022 31,218 Wednesday 9/14/2022 32,934 Wednesday 12/29/2022 26,210 Thursday 9/15/2022 37,052 12/30/2022 77,520 Thursday Friday 9/19/2022 11,260 32,786 Monday 1/3/2023 Tuesday Wednesday 9/20/2022 24 768 Tuesday 1/4/2023 2 968 9/21/2022 25,258 Wednesday 1/5/2023 1,952 Thursday 9/22/2022 1/6/2023 11,754 21,466 Thursday Friday 9/23/2022 49,500 1/9/2023 2,274 Monday Friday 9/26/2022 31,034 Monday 1/10/2023 618 Tuesday 9/27/2022 1/11/2023 28.220 Tuesday 1.024 Wednesday 9/28/2022 33.884 Wednesday 1/12/2023 782 Thursday 9/29/2022 29,100 Thursday 1/13/2023 7,424 Friday 9/30/2022 92,796 Friday 1/17/2023 548 Tuesday 10/3/2022 38,224 Monday 1/18/2023 282 Wednesday 10/4/2022 31.728 1/19/2023 272 Tuesday Thursday 10/5/2022 43.590 Wednesday 1/23/2023 882 Monday 10/6/2022 26,412 Thursday 1/24/2023 110 Tuesday 10/7/2022 74,420 Friday 1/25/2023 220 Wednesday 10/10/2022 47,236 Monday 1/26/2023 88 Thursday 10/11/2022 37.672 1/27/2023 8.836 Tuesday Friday 10/12/2022 36.964 Wednesday 1/31/2023 446 Tuesday 10/13/2022 41,402 Thursday 2/2/2023 30 Thursday 10/14/2022 78,298 2/3/2023 3,276 Friday Friday 10/17/2022 36,108 Monday 2/10/2023 1,130 Friday 10/18/2022 33,828 2/24/2023 124 Tuesday Friday 16.590 10/19/2022 29.850 Wednesday 3/31/2023 Friday Thursday 10/20/2022 43,614 6/30/2023 2,898 Friday 10/24/2022 48,544 Monday 9/29/2023 4,728 Friday Volume Jan 1, 2017 - Jan 31, 2022 10/25/2022 29,648 Tuesday 10/26/2022 41,014 Wednesday 10/27/2022 35,494 Thursday