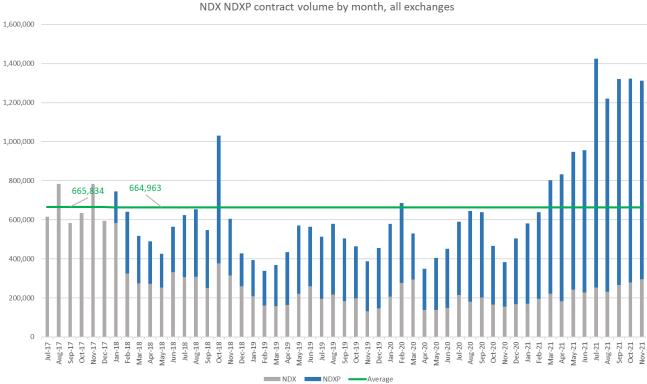

To date Nasdaq has not listed any end of month (EOM) nonstandard NDXP options. All NDXP data included in this report reflects only weekly expirations, except 3<sup>rd</sup> Friday. Data are consolidated across all exchanges that trade the products.

After the introduction of NDXP (January 2018), monthly volume for the class (NDX and NDXP) initially fell and subsequently recovered to the pre-January 2018 level due to the increase in options trading interest in 2021.

NDY NDYP contract volume by month all evenances

| Contract volume by month, all exchanges |         |           |                    |  |  |  |  |  |
|-----------------------------------------|---------|-----------|--------------------|--|--|--|--|--|
| Month                                   | NDX     | NDXP      | Total              |  |  |  |  |  |
| Jul-17                                  | 614,878 | 0         | 614,878            |  |  |  |  |  |
| Aug-17                                  | 783,976 | 0         | 783,976            |  |  |  |  |  |
| Sep-17                                  | 583,680 | 0         | 583,680            |  |  |  |  |  |
| Oct-17                                  | 635,576 | 0         | 635,576            |  |  |  |  |  |
| Nov-17                                  | 783,388 | 0         | 783,388            |  |  |  |  |  |
| Dec-17                                  | 593,504 | 0         | 593,504            |  |  |  |  |  |
| Jan-18                                  | 582,456 | 163,990   | 746,446            |  |  |  |  |  |
| Feb-18                                  | 325,908 | 314,060   | 639,968            |  |  |  |  |  |
| Mar-18                                  | 273,912 | 243,016   | 516,928            |  |  |  |  |  |
| Apr-18                                  | 272,914 | 216,280   | 489,194            |  |  |  |  |  |
| May-18                                  | 252,708 | 173,304   | 426,012            |  |  |  |  |  |
| Jun-18                                  | 331,264 | 234,098   | 565,362            |  |  |  |  |  |
| Jul-18                                  | 306,550 | 317,458   | 624,008            |  |  |  |  |  |
| Aug-18                                  | 309,646 | 344,652   | 654,298            |  |  |  |  |  |
| Sep-18                                  | 250,670 | 296,606   | 547,276            |  |  |  |  |  |
| Oct-18                                  | 377,344 | 652,938   | 1,030,282          |  |  |  |  |  |
| Nov-18                                  | 315,196 | 290,364   | 605,560            |  |  |  |  |  |
| Dec-18                                  | 259,708 | 168,512   | 428,220            |  |  |  |  |  |
| Jan-19                                  | 208,812 | 184,052   | 392,864            |  |  |  |  |  |
| Feb-19                                  | 162,460 | 176,038   | 338,498            |  |  |  |  |  |
| Mar-19                                  | 158,070 | 210,788   | 368,858            |  |  |  |  |  |
| Apr-19                                  | 164,796 | 269,488   | 434,284            |  |  |  |  |  |
| May-19                                  | 220,350 | 350,224   | 570,574            |  |  |  |  |  |
| Jun-19                                  | 259,164 | 305,398   | 564,562            |  |  |  |  |  |
| Jul-19                                  | 196,620 | 317,554   | 514,174            |  |  |  |  |  |
| Aug-19                                  | 217,902 | 362,052   | 579,954            |  |  |  |  |  |
| Sep-19                                  | 183,102 | 320,734   | 503,836            |  |  |  |  |  |
| Oct-19                                  | 197,444 | 266,838   | 464,282            |  |  |  |  |  |
| Nov-19                                  | 131,262 | 255,228   | 386,490            |  |  |  |  |  |
| Dec-19                                  | 147,826 | 306,980   | 454,806            |  |  |  |  |  |
| Jan-20                                  | 206,170 | 372,142   | 578,312            |  |  |  |  |  |
| Feb-20                                  | 275,882 | 409,386   | 685,268            |  |  |  |  |  |
| Mar-20                                  | 294,722 | 235,910   | 530,632            |  |  |  |  |  |
| Apr-20                                  | 138,660 | 210,684   | 349,344            |  |  |  |  |  |
| May-20                                  | 138,688 | 265,288   | 403,976            |  |  |  |  |  |
| Jun-20                                  | 148,454 | 302,872   | 451,326            |  |  |  |  |  |
| Jul-20                                  | 215,568 | 375,342   | 491,920<br>590,910 |  |  |  |  |  |
|                                         | 180,366 | 465,456   | 645,822            |  |  |  |  |  |
| Aug-20<br>Sep-20                        | 202,024 | 435,882   | 637,906            |  |  |  |  |  |
| Oct-20                                  | 166,778 | 299,546   | 466,324            |  |  |  |  |  |
| Nov-20                                  | 155,076 | 228,046   | 383,122            |  |  |  |  |  |
| Dec-20                                  | 168,610 | 336,350   | 504,960            |  |  |  |  |  |
| Jan-21                                  |         | 409,370   | ,                  |  |  |  |  |  |
| Feb-21                                  | 171,276 | -         | 580,646            |  |  |  |  |  |
|                                         | 195,796 | 442,508   | 638,304            |  |  |  |  |  |
| Mar-21                                  | 221,224 | 581,216   | 802,440            |  |  |  |  |  |
| Apr-21                                  | 182,964 | 650,002   | 832,966            |  |  |  |  |  |
| May-21                                  | 243,676 | 705,124   | 948,800            |  |  |  |  |  |
| Jun-21                                  | 227,202 | 728,224   | 955,426            |  |  |  |  |  |
| Jul-21                                  | 253,624 | 1,171,326 | 1,424,950          |  |  |  |  |  |
| Aug-21                                  | 232,300 | 987,776   | 1,220,076          |  |  |  |  |  |
| Sep-21                                  | 265,646 | 1,054,470 | 1,320,116          |  |  |  |  |  |
| Oct-21                                  | 279,594 | 1,043,832 | 1,323,426          |  |  |  |  |  |
| Nov-21                                  | 296,504 | 1,016,460 | 1,312,964          |  |  |  |  |  |
| Dec-21                                  | 254,696 | 826,676   | 1,081,372          |  |  |  |  |  |
| Jan-22                                  | 294,806 | 772,266   | 1,067,072          |  |  |  |  |  |