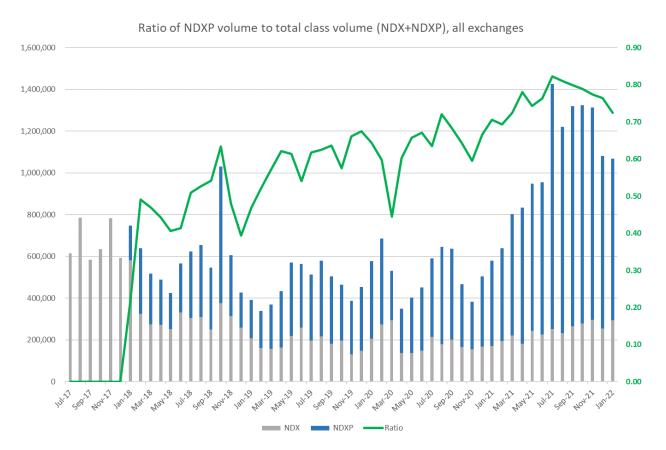

After the introduction of NDXP (January 2018), monthly volume for the class (NDX and NDXP) initially fell and subsequently recovered to the pre-January 2018 level due to the increase in options trading interest in 2021.

NDY NDYP contract volume by month all evenances

| Contract volume by month, all exchanges |         |           |                    |  |  |  |  |  |
|-----------------------------------------|---------|-----------|--------------------|--|--|--|--|--|
| Month                                   | NDX     | NDXP      | Total              |  |  |  |  |  |
| Jul-17                                  | 614,878 | 0         | 614,878            |  |  |  |  |  |
| Aug-17                                  | 783,976 | 0         | 783,976            |  |  |  |  |  |
| Sep-17                                  | 583,680 | 0         | 583,680            |  |  |  |  |  |
| Oct-17                                  | 635,576 | 0         | 635,576            |  |  |  |  |  |
| Nov-17                                  | 783,388 | 0         | 783,388            |  |  |  |  |  |
| Dec-17                                  | 593,504 | 0         | 593,504            |  |  |  |  |  |
| Jan-18                                  | 582,456 | 163,990   | 746,446            |  |  |  |  |  |
| Feb-18                                  | 325,908 | 314,060   | 639,968            |  |  |  |  |  |
| Mar-18                                  | 273,912 | 243,016   | 516,928            |  |  |  |  |  |
| Apr-18                                  | 272,914 | 216,280   | 489,194            |  |  |  |  |  |
| May-18                                  | 252,708 | 173,304   | 426,012            |  |  |  |  |  |
| Jun-18                                  | 331,264 | 234,098   | 565,362            |  |  |  |  |  |
| Jul-18                                  | 306,550 | 317,458   | 624,008            |  |  |  |  |  |
| Aug-18                                  | 309,646 | 344,652   | 654,298            |  |  |  |  |  |
| Sep-18                                  | 250,670 | 296,606   | 547,276            |  |  |  |  |  |
| Oct-18                                  | 377,344 | 652,938   | 1,030,282          |  |  |  |  |  |
| Nov-18                                  | 315,196 | 290,364   | 605,560            |  |  |  |  |  |
| Dec-18                                  | 259,708 | 168,512   | 428,220            |  |  |  |  |  |
| Jan-19                                  | 208,812 | 184,052   | 392,864            |  |  |  |  |  |
| Feb-19                                  | 162,460 | 176,038   | 338,498            |  |  |  |  |  |
| Mar-19                                  | 158,070 | 210,788   | 368,858            |  |  |  |  |  |
| Apr-19                                  | 164,796 | 269,488   | 434,284            |  |  |  |  |  |
| May-19                                  | 220,350 | 350,224   | 570,574            |  |  |  |  |  |
| Jun-19                                  | 259,164 | 305,398   | 564,562            |  |  |  |  |  |
| Jul-19                                  | 196,620 | 317,554   | 514,174            |  |  |  |  |  |
| Aug-19                                  | 217,902 | 362,052   | 579,954            |  |  |  |  |  |
| Sep-19                                  | 183,102 | 320,734   | 503,836            |  |  |  |  |  |
| Oct-19                                  | 197,444 | 266,838   | 464,282            |  |  |  |  |  |
| Nov-19                                  | 131,262 | 255,228   | 386,490            |  |  |  |  |  |
| Dec-19                                  | 147,826 | 306,980   | 454,806            |  |  |  |  |  |
| Jan-20                                  | 206,170 | 372,142   | 578,312            |  |  |  |  |  |
| Feb-20                                  | 275,882 | 409,386   | 685,268            |  |  |  |  |  |
| Mar-20                                  | 294,722 | 235,910   | 530,632            |  |  |  |  |  |
| Apr-20                                  | 138,660 | 210,684   | 349,344            |  |  |  |  |  |
| May-20                                  | 138,688 | 265,288   | 403,976            |  |  |  |  |  |
| Jun-20                                  | 148,454 | 302,872   | 451,326            |  |  |  |  |  |
| Jul-20                                  | 215,568 | 375,342   | 491,920<br>590,910 |  |  |  |  |  |
|                                         | 180,366 | 465,456   | 645,822            |  |  |  |  |  |
| Aug-20<br>Sep-20                        | 202,024 | 435,882   | 637,906            |  |  |  |  |  |
| Oct-20                                  | 166,778 | 299,546   | 466,324            |  |  |  |  |  |
| Nov-20                                  | 155,076 | 228,046   | 383,122            |  |  |  |  |  |
| Dec-20                                  | 168,610 | 336,350   | 504,960            |  |  |  |  |  |
| Jan-21                                  |         | 409,370   | ,                  |  |  |  |  |  |
| Feb-21                                  | 171,276 | -         | 580,646            |  |  |  |  |  |
|                                         | 195,796 | 442,508   | 638,304            |  |  |  |  |  |
| Mar-21                                  | 221,224 | 581,216   | 802,440            |  |  |  |  |  |
| Apr-21                                  | 182,964 | 650,002   | 832,966            |  |  |  |  |  |
| May-21                                  | 243,676 | 705,124   | 948,800            |  |  |  |  |  |
| Jun-21                                  | 227,202 | 728,224   | 955,426            |  |  |  |  |  |
| Jul-21                                  | 253,624 | 1,171,326 | 1,424,950          |  |  |  |  |  |
| Aug-21                                  | 232,300 | 987,776   | 1,220,076          |  |  |  |  |  |
| Sep-21                                  | 265,646 | 1,054,470 | 1,320,116          |  |  |  |  |  |
| Oct-21                                  | 279,594 | 1,043,832 | 1,323,426          |  |  |  |  |  |
| Nov-21                                  | 296,504 | 1,016,460 | 1,312,964          |  |  |  |  |  |
| Dec-21                                  | 254,696 | 826,676   | 1,081,372          |  |  |  |  |  |
| Jan-22                                  | 294,806 | 772,266   | 1,067,072          |  |  |  |  |  |

Volume Jul 1, 2017 - Jan 31, 2022

Before the introduction of NDXP, NDX volume included regular Friday expirations as well as 3<sup>rd</sup> Friday expirations. Nasdaq discontinued regular Friday expirations of NDX after NDXP was introduced. Regular Friday expirations of NDX averaged 359,991 contracts per month in the 6 months before they were discontinued. Since introduction, NDXP has averaged 429,935 contracts per month, 19% above the level for NDX regular Friday expirations. NDX 3<sup>rd</sup> Friday expirations declined from 305,842 contracts per month to 229,464 contracts per month, a 25% decline.